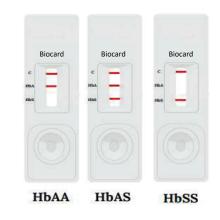

## **Result Interpretation**

Normal (HbAA): Two distinct red lines appear. The control line (c) and HbA (Normal Hemoglobin) line are visible on the test cassette. This indicates the presence of Normal Hemoglobin in specimen.

Sickle Cell Trait (HbAS): The control line (c), HbA line (Normal Hemoglobin) and HbS line (Sickle Hemoglobin) are visible on the test cassette.

Sickle Cell Disease (HbSS): The control line (c) and HbS (Sickle Hemoglobin) line are visible on the test cassette.