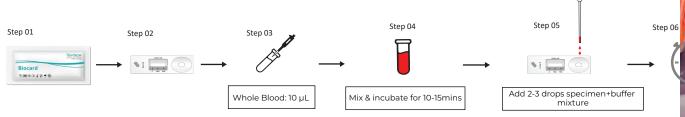

## **Specimen Collection & Preparation**

**WHOLE BLOOD**: Collect whole blood in EDTA, Heparin, Sodium Citrate or ACD antico Though fresh blood samples are preferable; the sample can be stored at 2°C to 8°C 24 hours, in case of delay in testing.

FINGER PRICK SAMPLES: Prick the finger (preferably ring finger of non-writing ha the help of lancet. Press the finger (if required) till blood oozes out freely. Wipe off t blood drop. Using a micropipette / sample applicator (provided with the kit) collect 10 blood for the test and immediately add to the labelled assay buffer vial (provided with Mix vigorously and the specimen is now ready for testing.

#### **Test Procedure**